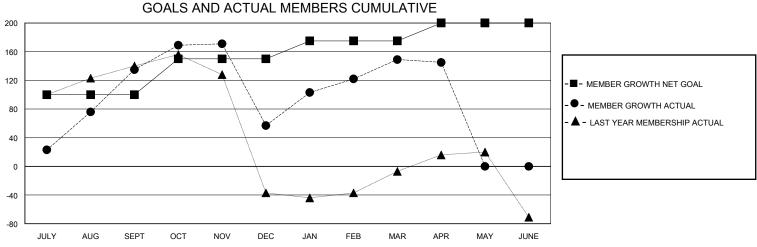

## District 321 E

Results as of: 5/31/2020

| GMT:          |               | LOC         | CATION INDIA  |                       |                        |                         | GMT CA                                             |  |  |
|---------------|---------------|-------------|---------------|-----------------------|------------------------|-------------------------|----------------------------------------------------|--|--|
| Clubs         |               |             |               | Members               |                        |                         |                                                    |  |  |
|               | RESULTS FOR   | R 2019-2020 |               | RESULTS FOR 2019-2020 |                        |                         |                                                    |  |  |
| QUARTER       | NEW CLUB GOAL | NEW CLUBS   | DROPPED CLUBS | QUARTER MEMB          | BER GROWTH NET<br>GOAL | MEMBER GROWTH<br>ACTUAL | DROPPED<br>MEMBERS ACTUAL<br>(including transfers) |  |  |
| JULY/AUG/SEPT | 2             | 5           | 0             | JULY/AUG/SEPT         | 100                    | 208                     | 60                                                 |  |  |
| OCT/NOV/DEC   | 1             | 2           | 1             | OCT/NOV/DEC           | 50                     | 116                     | 186                                                |  |  |
| JAN/FEB/MAR   | 1             | 3           | 1             | JAN/FEB/MAR           | 25                     | 152                     | 47                                                 |  |  |
| APR/MAY/JUNE  | 1             | 0           | 0             | APR/MAY/JUNE          | 25                     | 11                      | 14                                                 |  |  |